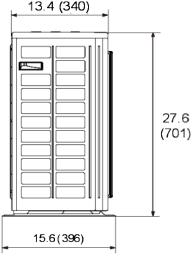

Save energy, protect the environment

| Change for Life                                      |                      |                    |                             | Save energy, protect the environment        |                                                                                                                                                                                                                                                                                                                                                                                                                                                                                                                                                                                                                                                                                                                                                                                                                                                                                                                                                                                                                                                                                                                                                                                                                                                                                                                                                                                                                                                                                                                                                                                                                                                                                                                                                                                                                                                                                                                                                                                                                                                                                                                                |  |  |
|------------------------------------------------------|----------------------|--------------------|-----------------------------|---------------------------------------------|--------------------------------------------------------------------------------------------------------------------------------------------------------------------------------------------------------------------------------------------------------------------------------------------------------------------------------------------------------------------------------------------------------------------------------------------------------------------------------------------------------------------------------------------------------------------------------------------------------------------------------------------------------------------------------------------------------------------------------------------------------------------------------------------------------------------------------------------------------------------------------------------------------------------------------------------------------------------------------------------------------------------------------------------------------------------------------------------------------------------------------------------------------------------------------------------------------------------------------------------------------------------------------------------------------------------------------------------------------------------------------------------------------------------------------------------------------------------------------------------------------------------------------------------------------------------------------------------------------------------------------------------------------------------------------------------------------------------------------------------------------------------------------------------------------------------------------------------------------------------------------------------------------------------------------------------------------------------------------------------------------------------------------------------------------------------------------------------------------------------------------|--|--|
| Submittal Data: GWH18TB-D3DNA1A                      |                      |                    | 18,000 BTU                  | 18,000 BTU/H Wall Mounted Heat- Pump System |                                                                                                                                                                                                                                                                                                                                                                                                                                                                                                                                                                                                                                                                                                                                                                                                                                                                                                                                                                                                                                                                                                                                                                                                                                                                                                                                                                                                                                                                                                                                                                                                                                                                                                                                                                                                                                                                                                                                                                                                                                                                                                                                |  |  |
| Job Name                                             |                      |                    | Location                    | Date                                        |                                                                                                                                                                                                                                                                                                                                                                                                                                                                                                                                                                                                                                                                                                                                                                                                                                                                                                                                                                                                                                                                                                                                                                                                                                                                                                                                                                                                                                                                                                                                                                                                                                                                                                                                                                                                                                                                                                                                                                                                                                                                                                                                |  |  |
| Purchaser                                            |                      |                    | Engineer                    |                                             |                                                                                                                                                                                                                                                                                                                                                                                                                                                                                                                                                                                                                                                                                                                                                                                                                                                                                                                                                                                                                                                                                                                                                                                                                                                                                                                                                                                                                                                                                                                                                                                                                                                                                                                                                                                                                                                                                                                                                                                                                                                                                                                                |  |  |
| Submitted To                                         |                      |                    | For Ref                     | erence Approval                             | Construction                                                                                                                                                                                                                                                                                                                                                                                                                                                                                                                                                                                                                                                                                                                                                                                                                                                                                                                                                                                                                                                                                                                                                                                                                                                                                                                                                                                                                                                                                                                                                                                                                                                                                                                                                                                                                                                                                                                                                                                                                                                                                                                   |  |  |
| Unit Designation                                     |                      |                    | Schedule No.                |                                             |                                                                                                                                                                                                                                                                                                                                                                                                                                                                                                                                                                                                                                                                                                                                                                                                                                                                                                                                                                                                                                                                                                                                                                                                                                                                                                                                                                                                                                                                                                                                                                                                                                                                                                                                                                                                                                                                                                                                                                                                                                                                                                                                |  |  |
| GENERAL FEATURES                                     |                      |                    | П                           |                                             |                                                                                                                                                                                                                                                                                                                                                                                                                                                                                                                                                                                                                                                                                                                                                                                                                                                                                                                                                                                                                                                                                                                                                                                                                                                                                                                                                                                                                                                                                                                                                                                                                                                                                                                                                                                                                                                                                                                                                                                                                                                                                                                                |  |  |
| -World Class Performar                               | nce - Ultra High Eff | iciency            | 11                          |                                             |                                                                                                                                                                                                                                                                                                                                                                                                                                                                                                                                                                                                                                                                                                                                                                                                                                                                                                                                                                                                                                                                                                                                                                                                                                                                                                                                                                                                                                                                                                                                                                                                                                                                                                                                                                                                                                                                                                                                                                                                                                                                                                                                |  |  |
| -Energy Saving Function                              |                      |                    | 11                          |                                             | 900C                                                                                                                                                                                                                                                                                                                                                                                                                                                                                                                                                                                                                                                                                                                                                                                                                                                                                                                                                                                                                                                                                                                                                                                                                                                                                                                                                                                                                                                                                                                                                                                                                                                                                                                                                                                                                                                                                                                                                                                                                                                                                                                           |  |  |
| -7 Fan Speeds / 4 Way Airflow Operation              |                      |                    |                             |                                             | 1                                                                                                                                                                                                                                                                                                                                                                                                                                                                                                                                                                                                                                                                                                                                                                                                                                                                                                                                                                                                                                                                                                                                                                                                                                                                                                                                                                                                                                                                                                                                                                                                                                                                                                                                                                                                                                                                                                                                                                                                                                                                                                                              |  |  |
| -Photocatalytic Filter                               |                      |                    |                             |                                             |                                                                                                                                                                                                                                                                                                                                                                                                                                                                                                                                                                                                                                                                                                                                                                                                                                                                                                                                                                                                                                                                                                                                                                                                                                                                                                                                                                                                                                                                                                                                                                                                                                                                                                                                                                                                                                                                                                                                                                                                                                                                                                                                |  |  |
| -Wireless Remote with                                | LCD Display          | <b>ENERGY STAR</b> |                             | GREE                                        | 17.                                                                                                                                                                                                                                                                                                                                                                                                                                                                                                                                                                                                                                                                                                                                                                                                                                                                                                                                                                                                                                                                                                                                                                                                                                                                                                                                                                                                                                                                                                                                                                                                                                                                                                                                                                                                                                                                                                                                                                                                                                                                                                                            |  |  |
| -Gold Fin Condenser Coil                             |                      |                    |                             |                                             |                                                                                                                                                                                                                                                                                                                                                                                                                                                                                                                                                                                                                                                                                                                                                                                                                                                                                                                                                                                                                                                                                                                                                                                                                                                                                                                                                                                                                                                                                                                                                                                                                                                                                                                                                                                                                                                                                                                                                                                                                                                                                                                                |  |  |
| -5 year Limited Parts W                              | arrantv              |                    |                             |                                             |                                                                                                                                                                                                                                                                                                                                                                                                                                                                                                                                                                                                                                                                                                                                                                                                                                                                                                                                                                                                                                                                                                                                                                                                                                                                                                                                                                                                                                                                                                                                                                                                                                                                                                                                                                                                                                                                                                                                                                                                                                                                                                                                |  |  |
| -3 year Limited Farts Warranty                       |                      |                    |                             | rai by                                      |                                                                                                                                                                                                                                                                                                                                                                                                                                                                                                                                                                                                                                                                                                                                                                                                                                                                                                                                                                                                                                                                                                                                                                                                                                                                                                                                                                                                                                                                                                                                                                                                                                                                                                                                                                                                                                                                                                                                                                                                                                                                                                                                |  |  |
|                                                      |                      |                    | _                           |                                             |                                                                                                                                                                                                                                                                                                                                                                                                                                                                                                                                                                                                                                                                                                                                                                                                                                                                                                                                                                                                                                                                                                                                                                                                                                                                                                                                                                                                                                                                                                                                                                                                                                                                                                                                                                                                                                                                                                                                                                                                                                                                                                                                |  |  |
|                                                      | System Ratin         | gs                 | Indoor Unit Data            |                                             |                                                                                                                                                                                                                                                                                                                                                                                                                                                                                                                                                                                                                                                                                                                                                                                                                                                                                                                                                                                                                                                                                                                                                                                                                                                                                                                                                                                                                                                                                                                                                                                                                                                                                                                                                                                                                                                                                                                                                                                                                                                                                                                                |  |  |
| Cooling                                              |                      |                    | Fan Motor                   | Output Power                                | 25 W                                                                                                                                                                                                                                                                                                                                                                                                                                                                                                                                                                                                                                                                                                                                                                                                                                                                                                                                                                                                                                                                                                                                                                                                                                                                                                                                                                                                                                                                                                                                                                                                                                                                                                                                                                                                                                                                                                                                                                                                                                                                                                                           |  |  |
| Rated Capacity                                       |                      | 18000 BTU/H        | 11                          | FLA                                         | 0.1 A                                                                                                                                                                                                                                                                                                                                                                                                                                                                                                                                                                                                                                                                                                                                                                                                                                                                                                                                                                                                                                                                                                                                                                                                                                                                                                                                                                                                                                                                                                                                                                                                                                                                                                                                                                                                                                                                                                                                                                                                                                                                                                                          |  |  |
| Capacity Range                                       |                      | 4,606-22,180 BTU/H | 11                          |                                             |                                                                                                                                                                                                                                                                                                                                                                                                                                                                                                                                                                                                                                                                                                                                                                                                                                                                                                                                                                                                                                                                                                                                                                                                                                                                                                                                                                                                                                                                                                                                                                                                                                                                                                                                                                                                                                                                                                                                                                                                                                                                                                                                |  |  |
| Power Input (Max)                                    |                      | 2,450 W            | Airflow                     |                                             |                                                                                                                                                                                                                                                                                                                                                                                                                                                                                                                                                                                                                                                                                                                                                                                                                                                                                                                                                                                                                                                                                                                                                                                                                                                                                                                                                                                                                                                                                                                                                                                                                                                                                                                                                                                                                                                                                                                                                                                                                                                                                                                                |  |  |
| SEER                                                 |                      | 21                 | Cooling We                  | et (Lo/Hi)                                  | 282/588 CFM                                                                                                                                                                                                                                                                                                                                                                                                                                                                                                                                                                                                                                                                                                                                                                                                                                                                                                                                                                                                                                                                                                                                                                                                                                                                                                                                                                                                                                                                                                                                                                                                                                                                                                                                                                                                                                                                                                                                                                                                                                                                                                                    |  |  |
| EER                                                  |                      | 12.0               | Heating Dr                  | y (Lo/Hi)                                   | NA/618 CFM                                                                                                                                                                                                                                                                                                                                                                                                                                                                                                                                                                                                                                                                                                                                                                                                                                                                                                                                                                                                                                                                                                                                                                                                                                                                                                                                                                                                                                                                                                                                                                                                                                                                                                                                                                                                                                                                                                                                                                                                                                                                                                                     |  |  |
| Heating at 47° F                                     |                      |                    | Sound Press                 | sure Level                                  |                                                                                                                                                                                                                                                                                                                                                                                                                                                                                                                                                                                                                                                                                                                                                                                                                                                                                                                                                                                                                                                                                                                                                                                                                                                                                                                                                                                                                                                                                                                                                                                                                                                                                                                                                                                                                                                                                                                                                                                                                                                                                                                                |  |  |
| Rated Capacity                                       |                      | 19,000 BTU/H       | Cooling (Lo                 | /Hi)                                        | 33/51 db(A                                                                                                                                                                                                                                                                                                                                                                                                                                                                                                                                                                                                                                                                                                                                                                                                                                                                                                                                                                                                                                                                                                                                                                                                                                                                                                                                                                                                                                                                                                                                                                                                                                                                                                                                                                                                                                                                                                                                                                                                                                                                                                                     |  |  |
| Capacity Range                                       |                      | 3,400-24,900 BTU/H | Heating (Lo                 | <sub>'</sub> /Hi)                           | 33/51 db(A                                                                                                                                                                                                                                                                                                                                                                                                                                                                                                                                                                                                                                                                                                                                                                                                                                                                                                                                                                                                                                                                                                                                                                                                                                                                                                                                                                                                                                                                                                                                                                                                                                                                                                                                                                                                                                                                                                                                                                                                                                                                                                                     |  |  |
| Power Input (Max)                                    |                      | 2,500 W            | Dimensions                  | & Weights                                   |                                                                                                                                                                                                                                                                                                                                                                                                                                                                                                                                                                                                                                                                                                                                                                                                                                                                                                                                                                                                                                                                                                                                                                                                                                                                                                                                                                                                                                                                                                                                                                                                                                                                                                                                                                                                                                                                                                                                                                                                                                                                                                                                |  |  |
| HSPF                                                 |                      | 9.8                | Unit Dimens                 | sions (LxHxD)                               | 40.1 x 12.6 x 9.1-ir                                                                                                                                                                                                                                                                                                                                                                                                                                                                                                                                                                                                                                                                                                                                                                                                                                                                                                                                                                                                                                                                                                                                                                                                                                                                                                                                                                                                                                                                                                                                                                                                                                                                                                                                                                                                                                                                                                                                                                                                                                                                                                           |  |  |
| COP                                                  |                      | 3.5                | Weight (Ne                  | et/Shipping)                                | 31/42 LBS                                                                                                                                                                                                                                                                                                                                                                                                                                                                                                                                                                                                                                                                                                                                                                                                                                                                                                                                                                                                                                                                                                                                                                                                                                                                                                                                                                                                                                                                                                                                                                                                                                                                                                                                                                                                                                                                                                                                                                                                                                                                                                                      |  |  |
| Heating at 17° F                                     |                      |                    | Outdoor Unit Data           |                                             |                                                                                                                                                                                                                                                                                                                                                                                                                                                                                                                                                                                                                                                                                                                                                                                                                                                                                                                                                                                                                                                                                                                                                                                                                                                                                                                                                                                                                                                                                                                                                                                                                                                                                                                                                                                                                                                                                                                                                                                                                                                                                                                                |  |  |
| Rated Capacity                                       |                      | 12,500 BTU/H       | Compressor                  |                                             | DC Inverter Driven Rotary                                                                                                                                                                                                                                                                                                                                                                                                                                                                                                                                                                                                                                                                                                                                                                                                                                                                                                                                                                                                                                                                                                                                                                                                                                                                                                                                                                                                                                                                                                                                                                                                                                                                                                                                                                                                                                                                                                                                                                                                                                                                                                      |  |  |
| Capacity (Max)                                       |                      | 14,358 BTU/H       | Refrigerant 1               | Гуре                                        | R410 <i>A</i>                                                                                                                                                                                                                                                                                                                                                                                                                                                                                                                                                                                                                                                                                                                                                                                                                                                                                                                                                                                                                                                                                                                                                                                                                                                                                                                                                                                                                                                                                                                                                                                                                                                                                                                                                                                                                                                                                                                                                                                                                                                                                                                  |  |  |
| Power Input (Max)                                    |                      | 1465 W             | Fan Motor                   | Output Power                                | 60 W                                                                                                                                                                                                                                                                                                                                                                                                                                                                                                                                                                                                                                                                                                                                                                                                                                                                                                                                                                                                                                                                                                                                                                                                                                                                                                                                                                                                                                                                                                                                                                                                                                                                                                                                                                                                                                                                                                                                                                                                                                                                                                                           |  |  |
| COP                                                  |                      | 2.5                | 11                          | FLA                                         | 0.3 A                                                                                                                                                                                                                                                                                                                                                                                                                                                                                                                                                                                                                                                                                                                                                                                                                                                                                                                                                                                                                                                                                                                                                                                                                                                                                                                                                                                                                                                                                                                                                                                                                                                                                                                                                                                                                                                                                                                                                                                                                                                                                                                          |  |  |
|                                                      |                      |                    | Sound Press                 | ure                                         |                                                                                                                                                                                                                                                                                                                                                                                                                                                                                                                                                                                                                                                                                                                                                                                                                                                                                                                                                                                                                                                                                                                                                                                                                                                                                                                                                                                                                                                                                                                                                                                                                                                                                                                                                                                                                                                                                                                                                                                                                                                                                                                                |  |  |
| Operating Range                                      |                      |                    | Cooling                     |                                             | 56 db(A                                                                                                                                                                                                                                                                                                                                                                                                                                                                                                                                                                                                                                                                                                                                                                                                                                                                                                                                                                                                                                                                                                                                                                                                                                                                                                                                                                                                                                                                                                                                                                                                                                                                                                                                                                                                                                                                                                                                                                                                                                                                                                                        |  |  |
| Cooling                                              | (Max)                | 118°F (48 C)       | · · · · · ·                 |                                             | 56 db(A                                                                                                                                                                                                                                                                                                                                                                                                                                                                                                                                                                                                                                                                                                                                                                                                                                                                                                                                                                                                                                                                                                                                                                                                                                                                                                                                                                                                                                                                                                                                                                                                                                                                                                                                                                                                                                                                                                                                                                                                                                                                                                                        |  |  |
|                                                      | (Min)                | 50°F (10 C)        |                             | •                                           |                                                                                                                                                                                                                                                                                                                                                                                                                                                                                                                                                                                                                                                                                                                                                                                                                                                                                                                                                                                                                                                                                                                                                                                                                                                                                                                                                                                                                                                                                                                                                                                                                                                                                                                                                                                                                                                                                                                                                                                                                                                                                                                                |  |  |
| Heating                                              | (Max)                | 75°F (24 C)        |                             | sions (LxHxD)                               | 37.6 x 27.6 x 15.6-ir                                                                                                                                                                                                                                                                                                                                                                                                                                                                                                                                                                                                                                                                                                                                                                                                                                                                                                                                                                                                                                                                                                                                                                                                                                                                                                                                                                                                                                                                                                                                                                                                                                                                                                                                                                                                                                                                                                                                                                                                                                                                                                          |  |  |
|                                                      | (Min)                | 5°F (-15 C)        |                             |                                             | 110/121 LBS                                                                                                                                                                                                                                                                                                                                                                                                                                                                                                                                                                                                                                                                                                                                                                                                                                                                                                                                                                                                                                                                                                                                                                                                                                                                                                                                                                                                                                                                                                                                                                                                                                                                                                                                                                                                                                                                                                                                                                                                                                                                                                                    |  |  |
| Power Supply                                         |                      |                    | Refrigerant F               |                                             |                                                                                                                                                                                                                                                                                                                                                                                                                                                                                                                                                                                                                                                                                                                                                                                                                                                                                                                                                                                                                                                                                                                                                                                                                                                                                                                                                                                                                                                                                                                                                                                                                                                                                                                                                                                                                                                                                                                                                                                                                                                                                                                                |  |  |
| Normal Operational Voltage 208/230 V, 1 Phase, 60 Hz |                      | I I                | ` '                         | 5/8-ir<br>1/4-ir                            |                                                                                                                                                                                                                                                                                                                                                                                                                                                                                                                                                                                                                                                                                                                                                                                                                                                                                                                                                                                                                                                                                                                                                                                                                                                                                                                                                                                                                                                                                                                                                                                                                                                                                                                                                                                                                                                                                                                                                                                                                                                                                                                                |  |  |
| Voltage Range 187 - 253 V                            |                      |                    | ' ' /                       |                                             |                                                                                                                                                                                                                                                                                                                                                                                                                                                                                                                                                                                                                                                                                                                                                                                                                                                                                                                                                                                                                                                                                                                                                                                                                                                                                                                                                                                                                                                                                                                                                                                                                                                                                                                                                                                                                                                                                                                                                                                                                                                                                                                                |  |  |
| Voltage - Outdoor S1-S2 80 V (MAX)                   |                      |                    |                             | Flared                                      |                                                                                                                                                                                                                                                                                                                                                                                                                                                                                                                                                                                                                                                                                                                                                                                                                                                                                                                                                                                                                                                                                                                                                                                                                                                                                                                                                                                                                                                                                                                                                                                                                                                                                                                                                                                                                                                                                                                                                                                                                                                                                                                                |  |  |
| Indoor - Outdoor S2-S3 230 V (MAX)                   |                      |                    | MAX Refrigerant Pipe Length |                                             |                                                                                                                                                                                                                                                                                                                                                                                                                                                                                                                                                                                                                                                                                                                                                                                                                                                                                                                                                                                                                                                                                                                                                                                                                                                                                                                                                                                                                                                                                                                                                                                                                                                                                                                                                                                                                                                                                                                                                                                                                                                                                                                                |  |  |
| MCA                                                  |                      | 15 A               | MAX Refrig                  | erant Pipe Height Differe                   | ence 33 F1                                                                                                                                                                                                                                                                                                                                                                                                                                                                                                                                                                                                                                                                                                                                                                                                                                                                                                                                                                                                                                                                                                                                                                                                                                                                                                                                                                                                                                                                                                                                                                                                                                                                                                                                                                                                                                                                                                                                                                                                                                                                                                                     |  |  |
| MOCP/Breaker Size                                    |                      | 25 A               |                             |                                             |                                                                                                                                                                                                                                                                                                                                                                                                                                                                                                                                                                                                                                                                                                                                                                                                                                                                                                                                                                                                                                                                                                                                                                                                                                                                                                                                                                                                                                                                                                                                                                                                                                                                                                                                                                                                                                                                                                                                                                                                                                                                                                                                |  |  |
| 5 YEAR LIMITED PARTS                                 | INVERTER             | RATION             | energy.                     | AHRI                                        | CERTIFIED NO PROVIDENCE OF THE PROVIDE OF THE PROVIDENCE OF THE PROVIDENCE OF THE PROVIDENCE OF THE PR |  |  |