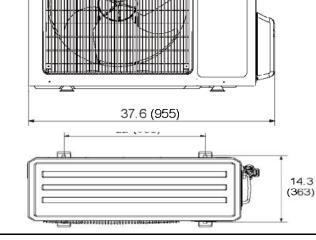

Save energy, protect the environment

| Change for Life                                      |                      |                    |                             | Save energy, protect the environment        |                                                                                                                                                                                                                                                                                                                                                                                                                                                                                                                                                                                                                                                                                                                                                                                                                                                                                                                                                                                                                                                                                                                                                                                                                                                                                                                                                                                                                                                                                                                                                                                                                                                                                                                                                                                                                                                                                                                                                                                                                                                                                                                                |  |  |
|------------------------------------------------------|----------------------|--------------------|-----------------------------|---------------------------------------------|--------------------------------------------------------------------------------------------------------------------------------------------------------------------------------------------------------------------------------------------------------------------------------------------------------------------------------------------------------------------------------------------------------------------------------------------------------------------------------------------------------------------------------------------------------------------------------------------------------------------------------------------------------------------------------------------------------------------------------------------------------------------------------------------------------------------------------------------------------------------------------------------------------------------------------------------------------------------------------------------------------------------------------------------------------------------------------------------------------------------------------------------------------------------------------------------------------------------------------------------------------------------------------------------------------------------------------------------------------------------------------------------------------------------------------------------------------------------------------------------------------------------------------------------------------------------------------------------------------------------------------------------------------------------------------------------------------------------------------------------------------------------------------------------------------------------------------------------------------------------------------------------------------------------------------------------------------------------------------------------------------------------------------------------------------------------------------------------------------------------------------|--|--|
| Submittal Data: GWH18TB-D3DNA1A                      |                      |                    | 18,000 BTU                  | 18,000 BTU/H Wall Mounted Heat- Pump System |                                                                                                                                                                                                                                                                                                                                                                                                                                                                                                                                                                                                                                                                                                                                                                                                                                                                                                                                                                                                                                                                                                                                                                                                                                                                                                                                                                                                                                                                                                                                                                                                                                                                                                                                                                                                                                                                                                                                                                                                                                                                                                                                |  |  |
| Job Name                                             |                      |                    | Location                    | Date                                        |                                                                                                                                                                                                                                                                                                                                                                                                                                                                                                                                                                                                                                                                                                                                                                                                                                                                                                                                                                                                                                                                                                                                                                                                                                                                                                                                                                                                                                                                                                                                                                                                                                                                                                                                                                                                                                                                                                                                                                                                                                                                                                                                |  |  |
| Purchaser                                            |                      |                    | Engineer                    |                                             |                                                                                                                                                                                                                                                                                                                                                                                                                                                                                                                                                                                                                                                                                                                                                                                                                                                                                                                                                                                                                                                                                                                                                                                                                                                                                                                                                                                                                                                                                                                                                                                                                                                                                                                                                                                                                                                                                                                                                                                                                                                                                                                                |  |  |
| Submitted To                                         |                      |                    | For Ref                     | erence Approval                             | Construction                                                                                                                                                                                                                                                                                                                                                                                                                                                                                                                                                                                                                                                                                                                                                                                                                                                                                                                                                                                                                                                                                                                                                                                                                                                                                                                                                                                                                                                                                                                                                                                                                                                                                                                                                                                                                                                                                                                                                                                                                                                                                                                   |  |  |
| Unit Designation                                     |                      |                    | Schedule No.                |                                             |                                                                                                                                                                                                                                                                                                                                                                                                                                                                                                                                                                                                                                                                                                                                                                                                                                                                                                                                                                                                                                                                                                                                                                                                                                                                                                                                                                                                                                                                                                                                                                                                                                                                                                                                                                                                                                                                                                                                                                                                                                                                                                                                |  |  |
| GENERAL FEATURES                                     |                      |                    | П                           |                                             |                                                                                                                                                                                                                                                                                                                                                                                                                                                                                                                                                                                                                                                                                                                                                                                                                                                                                                                                                                                                                                                                                                                                                                                                                                                                                                                                                                                                                                                                                                                                                                                                                                                                                                                                                                                                                                                                                                                                                                                                                                                                                                                                |  |  |
| -World Class Performar                               | nce - Ultra High Eff | iciency            | 11                          |                                             |                                                                                                                                                                                                                                                                                                                                                                                                                                                                                                                                                                                                                                                                                                                                                                                                                                                                                                                                                                                                                                                                                                                                                                                                                                                                                                                                                                                                                                                                                                                                                                                                                                                                                                                                                                                                                                                                                                                                                                                                                                                                                                                                |  |  |
| -Energy Saving Function                              |                      |                    | 11                          |                                             | 900C                                                                                                                                                                                                                                                                                                                                                                                                                                                                                                                                                                                                                                                                                                                                                                                                                                                                                                                                                                                                                                                                                                                                                                                                                                                                                                                                                                                                                                                                                                                                                                                                                                                                                                                                                                                                                                                                                                                                                                                                                                                                                                                           |  |  |
| -7 Fan Speeds / 4 Way Airflow Operation              |                      |                    |                             |                                             | 1                                                                                                                                                                                                                                                                                                                                                                                                                                                                                                                                                                                                                                                                                                                                                                                                                                                                                                                                                                                                                                                                                                                                                                                                                                                                                                                                                                                                                                                                                                                                                                                                                                                                                                                                                                                                                                                                                                                                                                                                                                                                                                                              |  |  |
| -Photocatalytic Filter                               |                      |                    |                             |                                             |                                                                                                                                                                                                                                                                                                                                                                                                                                                                                                                                                                                                                                                                                                                                                                                                                                                                                                                                                                                                                                                                                                                                                                                                                                                                                                                                                                                                                                                                                                                                                                                                                                                                                                                                                                                                                                                                                                                                                                                                                                                                                                                                |  |  |
| -Wireless Remote with                                | LCD Display          | <b>ENERGY STAR</b> |                             | GREE                                        | 17.                                                                                                                                                                                                                                                                                                                                                                                                                                                                                                                                                                                                                                                                                                                                                                                                                                                                                                                                                                                                                                                                                                                                                                                                                                                                                                                                                                                                                                                                                                                                                                                                                                                                                                                                                                                                                                                                                                                                                                                                                                                                                                                            |  |  |
| -Gold Fin Condenser Coil                             |                      |                    |                             |                                             |                                                                                                                                                                                                                                                                                                                                                                                                                                                                                                                                                                                                                                                                                                                                                                                                                                                                                                                                                                                                                                                                                                                                                                                                                                                                                                                                                                                                                                                                                                                                                                                                                                                                                                                                                                                                                                                                                                                                                                                                                                                                                                                                |  |  |
| -5 year Limited Parts W                              | arrantv              |                    |                             |                                             |                                                                                                                                                                                                                                                                                                                                                                                                                                                                                                                                                                                                                                                                                                                                                                                                                                                                                                                                                                                                                                                                                                                                                                                                                                                                                                                                                                                                                                                                                                                                                                                                                                                                                                                                                                                                                                                                                                                                                                                                                                                                                                                                |  |  |
| -3 year Limited Farts Warranty                       |                      |                    |                             | rai by                                      |                                                                                                                                                                                                                                                                                                                                                                                                                                                                                                                                                                                                                                                                                                                                                                                                                                                                                                                                                                                                                                                                                                                                                                                                                                                                                                                                                                                                                                                                                                                                                                                                                                                                                                                                                                                                                                                                                                                                                                                                                                                                                                                                |  |  |
|                                                      |                      |                    | _                           |                                             |                                                                                                                                                                                                                                                                                                                                                                                                                                                                                                                                                                                                                                                                                                                                                                                                                                                                                                                                                                                                                                                                                                                                                                                                                                                                                                                                                                                                                                                                                                                                                                                                                                                                                                                                                                                                                                                                                                                                                                                                                                                                                                                                |  |  |
|                                                      | System Ratin         | gs                 | Indoor Unit Data            |                                             |                                                                                                                                                                                                                                                                                                                                                                                                                                                                                                                                                                                                                                                                                                                                                                                                                                                                                                                                                                                                                                                                                                                                                                                                                                                                                                                                                                                                                                                                                                                                                                                                                                                                                                                                                                                                                                                                                                                                                                                                                                                                                                                                |  |  |
| Cooling                                              |                      |                    | Fan Motor                   | Output Power                                | 25 W                                                                                                                                                                                                                                                                                                                                                                                                                                                                                                                                                                                                                                                                                                                                                                                                                                                                                                                                                                                                                                                                                                                                                                                                                                                                                                                                                                                                                                                                                                                                                                                                                                                                                                                                                                                                                                                                                                                                                                                                                                                                                                                           |  |  |
| Rated Capacity                                       |                      | 18000 BTU/H        | 11                          | FLA                                         | 0.1 A                                                                                                                                                                                                                                                                                                                                                                                                                                                                                                                                                                                                                                                                                                                                                                                                                                                                                                                                                                                                                                                                                                                                                                                                                                                                                                                                                                                                                                                                                                                                                                                                                                                                                                                                                                                                                                                                                                                                                                                                                                                                                                                          |  |  |
| Capacity Range                                       |                      | 4,606-22,180 BTU/H | 11                          |                                             |                                                                                                                                                                                                                                                                                                                                                                                                                                                                                                                                                                                                                                                                                                                                                                                                                                                                                                                                                                                                                                                                                                                                                                                                                                                                                                                                                                                                                                                                                                                                                                                                                                                                                                                                                                                                                                                                                                                                                                                                                                                                                                                                |  |  |
| Power Input (Max)                                    |                      | 2,450 W            | Airflow                     |                                             |                                                                                                                                                                                                                                                                                                                                                                                                                                                                                                                                                                                                                                                                                                                                                                                                                                                                                                                                                                                                                                                                                                                                                                                                                                                                                                                                                                                                                                                                                                                                                                                                                                                                                                                                                                                                                                                                                                                                                                                                                                                                                                                                |  |  |
| SEER                                                 |                      | 21                 | Cooling We                  | et (Lo/Hi)                                  | 282/588 CFM                                                                                                                                                                                                                                                                                                                                                                                                                                                                                                                                                                                                                                                                                                                                                                                                                                                                                                                                                                                                                                                                                                                                                                                                                                                                                                                                                                                                                                                                                                                                                                                                                                                                                                                                                                                                                                                                                                                                                                                                                                                                                                                    |  |  |
| EER                                                  |                      | 12.0               | Heating Dr                  | y (Lo/Hi)                                   | NA/618 CFM                                                                                                                                                                                                                                                                                                                                                                                                                                                                                                                                                                                                                                                                                                                                                                                                                                                                                                                                                                                                                                                                                                                                                                                                                                                                                                                                                                                                                                                                                                                                                                                                                                                                                                                                                                                                                                                                                                                                                                                                                                                                                                                     |  |  |
| Heating at 47° F                                     |                      |                    | Sound Press                 | sure Level                                  |                                                                                                                                                                                                                                                                                                                                                                                                                                                                                                                                                                                                                                                                                                                                                                                                                                                                                                                                                                                                                                                                                                                                                                                                                                                                                                                                                                                                                                                                                                                                                                                                                                                                                                                                                                                                                                                                                                                                                                                                                                                                                                                                |  |  |
| Rated Capacity                                       |                      | 19,000 BTU/H       | Cooling (Lo                 | /Hi)                                        | 33/51 db(A                                                                                                                                                                                                                                                                                                                                                                                                                                                                                                                                                                                                                                                                                                                                                                                                                                                                                                                                                                                                                                                                                                                                                                                                                                                                                                                                                                                                                                                                                                                                                                                                                                                                                                                                                                                                                                                                                                                                                                                                                                                                                                                     |  |  |
| Capacity Range                                       |                      | 3,400-24,900 BTU/H | Heating (Lo                 | <sub>'</sub> /Hi)                           | 33/51 db(A                                                                                                                                                                                                                                                                                                                                                                                                                                                                                                                                                                                                                                                                                                                                                                                                                                                                                                                                                                                                                                                                                                                                                                                                                                                                                                                                                                                                                                                                                                                                                                                                                                                                                                                                                                                                                                                                                                                                                                                                                                                                                                                     |  |  |
| Power Input (Max)                                    |                      | 2,500 W            | Dimensions                  | & Weights                                   |                                                                                                                                                                                                                                                                                                                                                                                                                                                                                                                                                                                                                                                                                                                                                                                                                                                                                                                                                                                                                                                                                                                                                                                                                                                                                                                                                                                                                                                                                                                                                                                                                                                                                                                                                                                                                                                                                                                                                                                                                                                                                                                                |  |  |
| HSPF                                                 |                      | 9.8                | Unit Dimens                 | sions (LxHxD)                               | 40.1 x 12.6 x 9.1-ir                                                                                                                                                                                                                                                                                                                                                                                                                                                                                                                                                                                                                                                                                                                                                                                                                                                                                                                                                                                                                                                                                                                                                                                                                                                                                                                                                                                                                                                                                                                                                                                                                                                                                                                                                                                                                                                                                                                                                                                                                                                                                                           |  |  |
| COP                                                  |                      | 3.5                | Weight (Ne                  | et/Shipping)                                | 31/42 LBS                                                                                                                                                                                                                                                                                                                                                                                                                                                                                                                                                                                                                                                                                                                                                                                                                                                                                                                                                                                                                                                                                                                                                                                                                                                                                                                                                                                                                                                                                                                                                                                                                                                                                                                                                                                                                                                                                                                                                                                                                                                                                                                      |  |  |
| Heating at 17° F                                     |                      |                    | Outdoor Unit Data           |                                             |                                                                                                                                                                                                                                                                                                                                                                                                                                                                                                                                                                                                                                                                                                                                                                                                                                                                                                                                                                                                                                                                                                                                                                                                                                                                                                                                                                                                                                                                                                                                                                                                                                                                                                                                                                                                                                                                                                                                                                                                                                                                                                                                |  |  |
| Rated Capacity                                       |                      | 12,500 BTU/H       | Compressor                  |                                             | DC Inverter Driven Rotary                                                                                                                                                                                                                                                                                                                                                                                                                                                                                                                                                                                                                                                                                                                                                                                                                                                                                                                                                                                                                                                                                                                                                                                                                                                                                                                                                                                                                                                                                                                                                                                                                                                                                                                                                                                                                                                                                                                                                                                                                                                                                                      |  |  |
| Capacity (Max)                                       |                      | 14,358 BTU/H       | Refrigerant 1               | Гуре                                        | R410 <i>A</i>                                                                                                                                                                                                                                                                                                                                                                                                                                                                                                                                                                                                                                                                                                                                                                                                                                                                                                                                                                                                                                                                                                                                                                                                                                                                                                                                                                                                                                                                                                                                                                                                                                                                                                                                                                                                                                                                                                                                                                                                                                                                                                                  |  |  |
| Power Input (Max)                                    |                      | 1465 W             | Fan Motor                   | Output Power                                | 60 W                                                                                                                                                                                                                                                                                                                                                                                                                                                                                                                                                                                                                                                                                                                                                                                                                                                                                                                                                                                                                                                                                                                                                                                                                                                                                                                                                                                                                                                                                                                                                                                                                                                                                                                                                                                                                                                                                                                                                                                                                                                                                                                           |  |  |
| COP                                                  |                      | 2.5                | 11                          | FLA                                         | 0.3 A                                                                                                                                                                                                                                                                                                                                                                                                                                                                                                                                                                                                                                                                                                                                                                                                                                                                                                                                                                                                                                                                                                                                                                                                                                                                                                                                                                                                                                                                                                                                                                                                                                                                                                                                                                                                                                                                                                                                                                                                                                                                                                                          |  |  |
|                                                      |                      |                    | Sound Press                 | ure                                         |                                                                                                                                                                                                                                                                                                                                                                                                                                                                                                                                                                                                                                                                                                                                                                                                                                                                                                                                                                                                                                                                                                                                                                                                                                                                                                                                                                                                                                                                                                                                                                                                                                                                                                                                                                                                                                                                                                                                                                                                                                                                                                                                |  |  |
| Operating Range                                      |                      |                    | Cooling                     |                                             | 56 db(A                                                                                                                                                                                                                                                                                                                                                                                                                                                                                                                                                                                                                                                                                                                                                                                                                                                                                                                                                                                                                                                                                                                                                                                                                                                                                                                                                                                                                                                                                                                                                                                                                                                                                                                                                                                                                                                                                                                                                                                                                                                                                                                        |  |  |
| Cooling                                              | (Max)                | 118°F (48 C)       | · · · · · ·                 |                                             | 56 db(A                                                                                                                                                                                                                                                                                                                                                                                                                                                                                                                                                                                                                                                                                                                                                                                                                                                                                                                                                                                                                                                                                                                                                                                                                                                                                                                                                                                                                                                                                                                                                                                                                                                                                                                                                                                                                                                                                                                                                                                                                                                                                                                        |  |  |
|                                                      | (Min)                | 50°F (10 C)        |                             | •                                           |                                                                                                                                                                                                                                                                                                                                                                                                                                                                                                                                                                                                                                                                                                                                                                                                                                                                                                                                                                                                                                                                                                                                                                                                                                                                                                                                                                                                                                                                                                                                                                                                                                                                                                                                                                                                                                                                                                                                                                                                                                                                                                                                |  |  |
| Heating                                              | (Max)                | 75°F (24 C)        |                             | sions (LxHxD)                               | 37.6 x 27.6 x 15.6-ir                                                                                                                                                                                                                                                                                                                                                                                                                                                                                                                                                                                                                                                                                                                                                                                                                                                                                                                                                                                                                                                                                                                                                                                                                                                                                                                                                                                                                                                                                                                                                                                                                                                                                                                                                                                                                                                                                                                                                                                                                                                                                                          |  |  |
|                                                      | (Min)                | 5°F (-15 C)        |                             |                                             | 110/121 LBS                                                                                                                                                                                                                                                                                                                                                                                                                                                                                                                                                                                                                                                                                                                                                                                                                                                                                                                                                                                                                                                                                                                                                                                                                                                                                                                                                                                                                                                                                                                                                                                                                                                                                                                                                                                                                                                                                                                                                                                                                                                                                                                    |  |  |
| Power Supply                                         |                      |                    | Refrigerant F               |                                             |                                                                                                                                                                                                                                                                                                                                                                                                                                                                                                                                                                                                                                                                                                                                                                                                                                                                                                                                                                                                                                                                                                                                                                                                                                                                                                                                                                                                                                                                                                                                                                                                                                                                                                                                                                                                                                                                                                                                                                                                                                                                                                                                |  |  |
| Normal Operational Voltage 208/230 V, 1 Phase, 60 Hz |                      | I I                | ` '                         | 5/8-ir<br>1/4-ir                            |                                                                                                                                                                                                                                                                                                                                                                                                                                                                                                                                                                                                                                                                                                                                                                                                                                                                                                                                                                                                                                                                                                                                                                                                                                                                                                                                                                                                                                                                                                                                                                                                                                                                                                                                                                                                                                                                                                                                                                                                                                                                                                                                |  |  |
| Voltage Range 187 - 253 V                            |                      |                    | ' ' /                       |                                             |                                                                                                                                                                                                                                                                                                                                                                                                                                                                                                                                                                                                                                                                                                                                                                                                                                                                                                                                                                                                                                                                                                                                                                                                                                                                                                                                                                                                                                                                                                                                                                                                                                                                                                                                                                                                                                                                                                                                                                                                                                                                                                                                |  |  |
| Voltage - Outdoor S1-S2 80 V (MAX)                   |                      |                    |                             | Flared                                      |                                                                                                                                                                                                                                                                                                                                                                                                                                                                                                                                                                                                                                                                                                                                                                                                                                                                                                                                                                                                                                                                                                                                                                                                                                                                                                                                                                                                                                                                                                                                                                                                                                                                                                                                                                                                                                                                                                                                                                                                                                                                                                                                |  |  |
| Indoor - Outdoor S2-S3 230 V (MAX)                   |                      |                    | MAX Refrigerant Pipe Length |                                             |                                                                                                                                                                                                                                                                                                                                                                                                                                                                                                                                                                                                                                                                                                                                                                                                                                                                                                                                                                                                                                                                                                                                                                                                                                                                                                                                                                                                                                                                                                                                                                                                                                                                                                                                                                                                                                                                                                                                                                                                                                                                                                                                |  |  |
| MCA                                                  |                      | 15 A               | MAX Refrig                  | erant Pipe Height Differe                   | ence 33 F1                                                                                                                                                                                                                                                                                                                                                                                                                                                                                                                                                                                                                                                                                                                                                                                                                                                                                                                                                                                                                                                                                                                                                                                                                                                                                                                                                                                                                                                                                                                                                                                                                                                                                                                                                                                                                                                                                                                                                                                                                                                                                                                     |  |  |
| MOCP/Breaker Size                                    |                      | 25 A               |                             |                                             |                                                                                                                                                                                                                                                                                                                                                                                                                                                                                                                                                                                                                                                                                                                                                                                                                                                                                                                                                                                                                                                                                                                                                                                                                                                                                                                                                                                                                                                                                                                                                                                                                                                                                                                                                                                                                                                                                                                                                                                                                                                                                                                                |  |  |
| 5 YEAR LIMITED PARTS                                 | INVERTER             | RATION             | energy.                     | AHRI                                        | CERTIFIED NO PROVIDENCE OF THE PROVIDE OF THE PROVIDENCE OF THE PROVIDENCE OF THE PROVIDENCE OF THE PR |  |  |