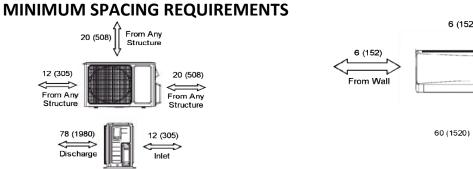

Save energy, protect the environment

| Change for Life                                      |                      |                    |                             | Save energy, protect the environment        |                                                                                                                                                                                                                                                                                                                                                                                                                                                                                                                                                                                                                                                                                                                                                                                                                                                                                                                                                                                                                                                                                                                                                                                                                                                                                                                                                                                                                                                                                                                                                                                                                                                                                                                                                                                                                                                                                                                                                                                                                                                                                                                                |  |  |
|------------------------------------------------------|----------------------|--------------------|-----------------------------|---------------------------------------------|--------------------------------------------------------------------------------------------------------------------------------------------------------------------------------------------------------------------------------------------------------------------------------------------------------------------------------------------------------------------------------------------------------------------------------------------------------------------------------------------------------------------------------------------------------------------------------------------------------------------------------------------------------------------------------------------------------------------------------------------------------------------------------------------------------------------------------------------------------------------------------------------------------------------------------------------------------------------------------------------------------------------------------------------------------------------------------------------------------------------------------------------------------------------------------------------------------------------------------------------------------------------------------------------------------------------------------------------------------------------------------------------------------------------------------------------------------------------------------------------------------------------------------------------------------------------------------------------------------------------------------------------------------------------------------------------------------------------------------------------------------------------------------------------------------------------------------------------------------------------------------------------------------------------------------------------------------------------------------------------------------------------------------------------------------------------------------------------------------------------------------|--|--|
| Submittal Data: GWH18TB-D3DNA1A                      |                      |                    | 18,000 BTU                  | 18,000 BTU/H Wall Mounted Heat- Pump System |                                                                                                                                                                                                                                                                                                                                                                                                                                                                                                                                                                                                                                                                                                                                                                                                                                                                                                                                                                                                                                                                                                                                                                                                                                                                                                                                                                                                                                                                                                                                                                                                                                                                                                                                                                                                                                                                                                                                                                                                                                                                                                                                |  |  |
| Job Name                                             |                      |                    | Location                    | Date                                        |                                                                                                                                                                                                                                                                                                                                                                                                                                                                                                                                                                                                                                                                                                                                                                                                                                                                                                                                                                                                                                                                                                                                                                                                                                                                                                                                                                                                                                                                                                                                                                                                                                                                                                                                                                                                                                                                                                                                                                                                                                                                                                                                |  |  |
| Purchaser                                            |                      |                    | Engineer                    |                                             |                                                                                                                                                                                                                                                                                                                                                                                                                                                                                                                                                                                                                                                                                                                                                                                                                                                                                                                                                                                                                                                                                                                                                                                                                                                                                                                                                                                                                                                                                                                                                                                                                                                                                                                                                                                                                                                                                                                                                                                                                                                                                                                                |  |  |
| Submitted To                                         |                      |                    | For Ref                     | erence Approval                             | Construction                                                                                                                                                                                                                                                                                                                                                                                                                                                                                                                                                                                                                                                                                                                                                                                                                                                                                                                                                                                                                                                                                                                                                                                                                                                                                                                                                                                                                                                                                                                                                                                                                                                                                                                                                                                                                                                                                                                                                                                                                                                                                                                   |  |  |
| Unit Designation                                     |                      |                    | Schedule No.                |                                             |                                                                                                                                                                                                                                                                                                                                                                                                                                                                                                                                                                                                                                                                                                                                                                                                                                                                                                                                                                                                                                                                                                                                                                                                                                                                                                                                                                                                                                                                                                                                                                                                                                                                                                                                                                                                                                                                                                                                                                                                                                                                                                                                |  |  |
| GENERAL FEATURES                                     |                      |                    | П                           |                                             |                                                                                                                                                                                                                                                                                                                                                                                                                                                                                                                                                                                                                                                                                                                                                                                                                                                                                                                                                                                                                                                                                                                                                                                                                                                                                                                                                                                                                                                                                                                                                                                                                                                                                                                                                                                                                                                                                                                                                                                                                                                                                                                                |  |  |
| -World Class Performar                               | nce - Ultra High Eff | iciency            | 11                          |                                             |                                                                                                                                                                                                                                                                                                                                                                                                                                                                                                                                                                                                                                                                                                                                                                                                                                                                                                                                                                                                                                                                                                                                                                                                                                                                                                                                                                                                                                                                                                                                                                                                                                                                                                                                                                                                                                                                                                                                                                                                                                                                                                                                |  |  |
| -Energy Saving Function                              |                      |                    | 11                          |                                             | 900C                                                                                                                                                                                                                                                                                                                                                                                                                                                                                                                                                                                                                                                                                                                                                                                                                                                                                                                                                                                                                                                                                                                                                                                                                                                                                                                                                                                                                                                                                                                                                                                                                                                                                                                                                                                                                                                                                                                                                                                                                                                                                                                           |  |  |
| -7 Fan Speeds / 4 Way Airflow Operation              |                      |                    |                             |                                             | 1                                                                                                                                                                                                                                                                                                                                                                                                                                                                                                                                                                                                                                                                                                                                                                                                                                                                                                                                                                                                                                                                                                                                                                                                                                                                                                                                                                                                                                                                                                                                                                                                                                                                                                                                                                                                                                                                                                                                                                                                                                                                                                                              |  |  |
| -Photocatalytic Filter                               |                      |                    |                             |                                             |                                                                                                                                                                                                                                                                                                                                                                                                                                                                                                                                                                                                                                                                                                                                                                                                                                                                                                                                                                                                                                                                                                                                                                                                                                                                                                                                                                                                                                                                                                                                                                                                                                                                                                                                                                                                                                                                                                                                                                                                                                                                                                                                |  |  |
| -Wireless Remote with                                | LCD Display          | <b>ENERGY STAR</b> |                             | GREE                                        | 17.                                                                                                                                                                                                                                                                                                                                                                                                                                                                                                                                                                                                                                                                                                                                                                                                                                                                                                                                                                                                                                                                                                                                                                                                                                                                                                                                                                                                                                                                                                                                                                                                                                                                                                                                                                                                                                                                                                                                                                                                                                                                                                                            |  |  |
| -Gold Fin Condenser Coil                             |                      |                    |                             |                                             |                                                                                                                                                                                                                                                                                                                                                                                                                                                                                                                                                                                                                                                                                                                                                                                                                                                                                                                                                                                                                                                                                                                                                                                                                                                                                                                                                                                                                                                                                                                                                                                                                                                                                                                                                                                                                                                                                                                                                                                                                                                                                                                                |  |  |
| -5 year Limited Parts W                              | arrantv              |                    |                             |                                             |                                                                                                                                                                                                                                                                                                                                                                                                                                                                                                                                                                                                                                                                                                                                                                                                                                                                                                                                                                                                                                                                                                                                                                                                                                                                                                                                                                                                                                                                                                                                                                                                                                                                                                                                                                                                                                                                                                                                                                                                                                                                                                                                |  |  |
| -3 year Limited Farts Warranty                       |                      |                    |                             | rai by                                      |                                                                                                                                                                                                                                                                                                                                                                                                                                                                                                                                                                                                                                                                                                                                                                                                                                                                                                                                                                                                                                                                                                                                                                                                                                                                                                                                                                                                                                                                                                                                                                                                                                                                                                                                                                                                                                                                                                                                                                                                                                                                                                                                |  |  |
|                                                      |                      |                    | _                           |                                             |                                                                                                                                                                                                                                                                                                                                                                                                                                                                                                                                                                                                                                                                                                                                                                                                                                                                                                                                                                                                                                                                                                                                                                                                                                                                                                                                                                                                                                                                                                                                                                                                                                                                                                                                                                                                                                                                                                                                                                                                                                                                                                                                |  |  |
|                                                      | System Ratin         | gs                 | Indoor Unit Data            |                                             |                                                                                                                                                                                                                                                                                                                                                                                                                                                                                                                                                                                                                                                                                                                                                                                                                                                                                                                                                                                                                                                                                                                                                                                                                                                                                                                                                                                                                                                                                                                                                                                                                                                                                                                                                                                                                                                                                                                                                                                                                                                                                                                                |  |  |
| Cooling                                              |                      |                    | Fan Motor                   | Output Power                                | 25 W                                                                                                                                                                                                                                                                                                                                                                                                                                                                                                                                                                                                                                                                                                                                                                                                                                                                                                                                                                                                                                                                                                                                                                                                                                                                                                                                                                                                                                                                                                                                                                                                                                                                                                                                                                                                                                                                                                                                                                                                                                                                                                                           |  |  |
| Rated Capacity                                       |                      | 18000 BTU/H        | 11                          | FLA                                         | 0.1 A                                                                                                                                                                                                                                                                                                                                                                                                                                                                                                                                                                                                                                                                                                                                                                                                                                                                                                                                                                                                                                                                                                                                                                                                                                                                                                                                                                                                                                                                                                                                                                                                                                                                                                                                                                                                                                                                                                                                                                                                                                                                                                                          |  |  |
| Capacity Range                                       |                      | 4,606-22,180 BTU/H | 11                          |                                             |                                                                                                                                                                                                                                                                                                                                                                                                                                                                                                                                                                                                                                                                                                                                                                                                                                                                                                                                                                                                                                                                                                                                                                                                                                                                                                                                                                                                                                                                                                                                                                                                                                                                                                                                                                                                                                                                                                                                                                                                                                                                                                                                |  |  |
| Power Input (Max)                                    |                      | 2,450 W            | Airflow                     |                                             |                                                                                                                                                                                                                                                                                                                                                                                                                                                                                                                                                                                                                                                                                                                                                                                                                                                                                                                                                                                                                                                                                                                                                                                                                                                                                                                                                                                                                                                                                                                                                                                                                                                                                                                                                                                                                                                                                                                                                                                                                                                                                                                                |  |  |
| SEER                                                 |                      | 21                 | Cooling We                  | et (Lo/Hi)                                  | 282/588 CFM                                                                                                                                                                                                                                                                                                                                                                                                                                                                                                                                                                                                                                                                                                                                                                                                                                                                                                                                                                                                                                                                                                                                                                                                                                                                                                                                                                                                                                                                                                                                                                                                                                                                                                                                                                                                                                                                                                                                                                                                                                                                                                                    |  |  |
| EER                                                  |                      | 12.0               | Heating Dr                  | y (Lo/Hi)                                   | NA/618 CFM                                                                                                                                                                                                                                                                                                                                                                                                                                                                                                                                                                                                                                                                                                                                                                                                                                                                                                                                                                                                                                                                                                                                                                                                                                                                                                                                                                                                                                                                                                                                                                                                                                                                                                                                                                                                                                                                                                                                                                                                                                                                                                                     |  |  |
| Heating at 47° F                                     |                      |                    | Sound Press                 | sure Level                                  |                                                                                                                                                                                                                                                                                                                                                                                                                                                                                                                                                                                                                                                                                                                                                                                                                                                                                                                                                                                                                                                                                                                                                                                                                                                                                                                                                                                                                                                                                                                                                                                                                                                                                                                                                                                                                                                                                                                                                                                                                                                                                                                                |  |  |
| Rated Capacity                                       |                      | 19,000 BTU/H       | Cooling (Lo                 | /Hi)                                        | 33/51 db(A                                                                                                                                                                                                                                                                                                                                                                                                                                                                                                                                                                                                                                                                                                                                                                                                                                                                                                                                                                                                                                                                                                                                                                                                                                                                                                                                                                                                                                                                                                                                                                                                                                                                                                                                                                                                                                                                                                                                                                                                                                                                                                                     |  |  |
| Capacity Range                                       |                      | 3,400-24,900 BTU/H | Heating (Lo                 | <sub>'</sub> /Hi)                           | 33/51 db(A                                                                                                                                                                                                                                                                                                                                                                                                                                                                                                                                                                                                                                                                                                                                                                                                                                                                                                                                                                                                                                                                                                                                                                                                                                                                                                                                                                                                                                                                                                                                                                                                                                                                                                                                                                                                                                                                                                                                                                                                                                                                                                                     |  |  |
| Power Input (Max)                                    |                      | 2,500 W            | Dimensions                  | & Weights                                   |                                                                                                                                                                                                                                                                                                                                                                                                                                                                                                                                                                                                                                                                                                                                                                                                                                                                                                                                                                                                                                                                                                                                                                                                                                                                                                                                                                                                                                                                                                                                                                                                                                                                                                                                                                                                                                                                                                                                                                                                                                                                                                                                |  |  |
| HSPF                                                 |                      | 9.8                | Unit Dimens                 | sions (LxHxD)                               | 40.1 x 12.6 x 9.1-ir                                                                                                                                                                                                                                                                                                                                                                                                                                                                                                                                                                                                                                                                                                                                                                                                                                                                                                                                                                                                                                                                                                                                                                                                                                                                                                                                                                                                                                                                                                                                                                                                                                                                                                                                                                                                                                                                                                                                                                                                                                                                                                           |  |  |
| COP                                                  |                      | 3.5                | Weight (Ne                  | et/Shipping)                                | 31/42 LBS                                                                                                                                                                                                                                                                                                                                                                                                                                                                                                                                                                                                                                                                                                                                                                                                                                                                                                                                                                                                                                                                                                                                                                                                                                                                                                                                                                                                                                                                                                                                                                                                                                                                                                                                                                                                                                                                                                                                                                                                                                                                                                                      |  |  |
| Heating at 17° F                                     |                      |                    | Outdoor Unit Data           |                                             |                                                                                                                                                                                                                                                                                                                                                                                                                                                                                                                                                                                                                                                                                                                                                                                                                                                                                                                                                                                                                                                                                                                                                                                                                                                                                                                                                                                                                                                                                                                                                                                                                                                                                                                                                                                                                                                                                                                                                                                                                                                                                                                                |  |  |
| Rated Capacity                                       |                      | 12,500 BTU/H       | Compressor                  |                                             | DC Inverter Driven Rotary                                                                                                                                                                                                                                                                                                                                                                                                                                                                                                                                                                                                                                                                                                                                                                                                                                                                                                                                                                                                                                                                                                                                                                                                                                                                                                                                                                                                                                                                                                                                                                                                                                                                                                                                                                                                                                                                                                                                                                                                                                                                                                      |  |  |
| Capacity (Max)                                       |                      | 14,358 BTU/H       | Refrigerant 1               | Гуре                                        | R410 <i>A</i>                                                                                                                                                                                                                                                                                                                                                                                                                                                                                                                                                                                                                                                                                                                                                                                                                                                                                                                                                                                                                                                                                                                                                                                                                                                                                                                                                                                                                                                                                                                                                                                                                                                                                                                                                                                                                                                                                                                                                                                                                                                                                                                  |  |  |
| Power Input (Max)                                    |                      | 1465 W             | Fan Motor                   | Output Power                                | 60 W                                                                                                                                                                                                                                                                                                                                                                                                                                                                                                                                                                                                                                                                                                                                                                                                                                                                                                                                                                                                                                                                                                                                                                                                                                                                                                                                                                                                                                                                                                                                                                                                                                                                                                                                                                                                                                                                                                                                                                                                                                                                                                                           |  |  |
| COP                                                  |                      | 2.5                | 11                          | FLA                                         | 0.3 A                                                                                                                                                                                                                                                                                                                                                                                                                                                                                                                                                                                                                                                                                                                                                                                                                                                                                                                                                                                                                                                                                                                                                                                                                                                                                                                                                                                                                                                                                                                                                                                                                                                                                                                                                                                                                                                                                                                                                                                                                                                                                                                          |  |  |
|                                                      |                      |                    | Sound Press                 | ure                                         |                                                                                                                                                                                                                                                                                                                                                                                                                                                                                                                                                                                                                                                                                                                                                                                                                                                                                                                                                                                                                                                                                                                                                                                                                                                                                                                                                                                                                                                                                                                                                                                                                                                                                                                                                                                                                                                                                                                                                                                                                                                                                                                                |  |  |
| Operating Range                                      |                      |                    | Cooling                     |                                             | 56 db(A                                                                                                                                                                                                                                                                                                                                                                                                                                                                                                                                                                                                                                                                                                                                                                                                                                                                                                                                                                                                                                                                                                                                                                                                                                                                                                                                                                                                                                                                                                                                                                                                                                                                                                                                                                                                                                                                                                                                                                                                                                                                                                                        |  |  |
| Cooling                                              | (Max)                | 118°F (48 C)       | · · · · · ·                 |                                             | 56 db(A                                                                                                                                                                                                                                                                                                                                                                                                                                                                                                                                                                                                                                                                                                                                                                                                                                                                                                                                                                                                                                                                                                                                                                                                                                                                                                                                                                                                                                                                                                                                                                                                                                                                                                                                                                                                                                                                                                                                                                                                                                                                                                                        |  |  |
|                                                      | (Min)                | 50°F (10 C)        |                             | •                                           |                                                                                                                                                                                                                                                                                                                                                                                                                                                                                                                                                                                                                                                                                                                                                                                                                                                                                                                                                                                                                                                                                                                                                                                                                                                                                                                                                                                                                                                                                                                                                                                                                                                                                                                                                                                                                                                                                                                                                                                                                                                                                                                                |  |  |
| Heating                                              | (Max)                | 75°F (24 C)        |                             | sions (LxHxD)                               | 37.6 x 27.6 x 15.6-ir                                                                                                                                                                                                                                                                                                                                                                                                                                                                                                                                                                                                                                                                                                                                                                                                                                                                                                                                                                                                                                                                                                                                                                                                                                                                                                                                                                                                                                                                                                                                                                                                                                                                                                                                                                                                                                                                                                                                                                                                                                                                                                          |  |  |
|                                                      | (Min)                | 5°F (-15 C)        |                             |                                             | 110/121 LBS                                                                                                                                                                                                                                                                                                                                                                                                                                                                                                                                                                                                                                                                                                                                                                                                                                                                                                                                                                                                                                                                                                                                                                                                                                                                                                                                                                                                                                                                                                                                                                                                                                                                                                                                                                                                                                                                                                                                                                                                                                                                                                                    |  |  |
| Power Supply                                         |                      |                    | Refrigerant F               |                                             |                                                                                                                                                                                                                                                                                                                                                                                                                                                                                                                                                                                                                                                                                                                                                                                                                                                                                                                                                                                                                                                                                                                                                                                                                                                                                                                                                                                                                                                                                                                                                                                                                                                                                                                                                                                                                                                                                                                                                                                                                                                                                                                                |  |  |
| Normal Operational Voltage 208/230 V, 1 Phase, 60 Hz |                      | I I                | ` '                         | 5/8-ir<br>1/4-ir                            |                                                                                                                                                                                                                                                                                                                                                                                                                                                                                                                                                                                                                                                                                                                                                                                                                                                                                                                                                                                                                                                                                                                                                                                                                                                                                                                                                                                                                                                                                                                                                                                                                                                                                                                                                                                                                                                                                                                                                                                                                                                                                                                                |  |  |
| Voltage Range 187 - 253 V                            |                      |                    | ' ' /                       |                                             |                                                                                                                                                                                                                                                                                                                                                                                                                                                                                                                                                                                                                                                                                                                                                                                                                                                                                                                                                                                                                                                                                                                                                                                                                                                                                                                                                                                                                                                                                                                                                                                                                                                                                                                                                                                                                                                                                                                                                                                                                                                                                                                                |  |  |
| Voltage - Outdoor S1-S2 80 V (MAX)                   |                      |                    |                             | Flared                                      |                                                                                                                                                                                                                                                                                                                                                                                                                                                                                                                                                                                                                                                                                                                                                                                                                                                                                                                                                                                                                                                                                                                                                                                                                                                                                                                                                                                                                                                                                                                                                                                                                                                                                                                                                                                                                                                                                                                                                                                                                                                                                                                                |  |  |
| Indoor - Outdoor S2-S3 230 V (MAX)                   |                      |                    | MAX Refrigerant Pipe Length |                                             |                                                                                                                                                                                                                                                                                                                                                                                                                                                                                                                                                                                                                                                                                                                                                                                                                                                                                                                                                                                                                                                                                                                                                                                                                                                                                                                                                                                                                                                                                                                                                                                                                                                                                                                                                                                                                                                                                                                                                                                                                                                                                                                                |  |  |
| MCA                                                  |                      | 15 A               | MAX Refrig                  | erant Pipe Height Differe                   | ence 33 F1                                                                                                                                                                                                                                                                                                                                                                                                                                                                                                                                                                                                                                                                                                                                                                                                                                                                                                                                                                                                                                                                                                                                                                                                                                                                                                                                                                                                                                                                                                                                                                                                                                                                                                                                                                                                                                                                                                                                                                                                                                                                                                                     |  |  |
| MOCP/Breaker Size                                    |                      | 25 A               |                             |                                             |                                                                                                                                                                                                                                                                                                                                                                                                                                                                                                                                                                                                                                                                                                                                                                                                                                                                                                                                                                                                                                                                                                                                                                                                                                                                                                                                                                                                                                                                                                                                                                                                                                                                                                                                                                                                                                                                                                                                                                                                                                                                                                                                |  |  |
| 5 YEAR LIMITED PARTS                                 | INVERTER             | RATION             | energy.                     | AHRI                                        | CERTIFIED NO PROVIDENCE OF THE PROVIDE OF THE PROVIDENCE OF THE PROVIDENCE OF THE PROVIDENCE OF THE PR |  |  |