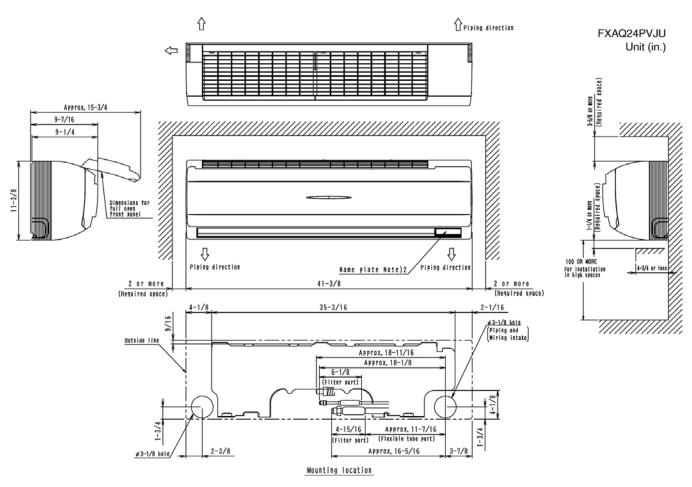

e Connection (inch):       | 3/8      |  |
| Condensate Connection (inch):        | 11/16    |  |
| Sound Pressure Level (dBA):          | 47       |  |
| Sound Power Level (dBA):             |          |  |
| External Static Pressure/Max (inWg): | 0/0      |  |
| Controller Name:                     |          |  |
|                                      |          |  |

# FXAQ24PVJU Passer

# FXAQ24PVJU

Std U.S. Warranty: 7yrs Compressor, 1yrs Parts



# **Submittal Data Sheet**

| Project Name: |               |  |
|---------------|---------------|--|
| Location:     | Approval:     |  |
| Engineer:     | Date:         |  |
| Submitted to: | Construction: |  |
| Submitted by: | Unit #:       |  |
| Reference:    | Drawing #:    |  |

# **Dimensional Drawing - Indoor Unit**

FXAQ24PVJU