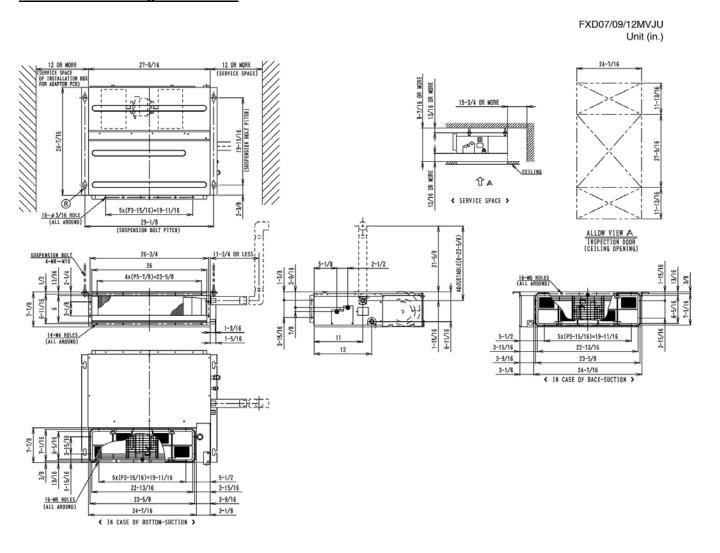

1/2         |
| Liquid Pipe Connection (inch):       | 1/4         |
| Condensate Connection (inch):        | 1-1/32      |
| Sound Pressure Level (dBA):          | 33          |
| Sound Power Level (dBA):             | 50.8 c/h    |
| External Static Pressure/Max (inWg): | 0.04 / 0.12 |
| Controller Name:                     |             |
|                                      |             |

# FXDQ12MVJU

# FXDQ12MVJU

Std U.S. Warranty: 7yrs Compressor, 1yrs Parts



# **Submittal Data Sheet**

| Project Name: |               |
|---------------|---------------|
| Location:     | Approval:     |
| Engineer:     | Date:         |
| Submitted to: | Construction: |
| Submitted by: | Unit #:       |
| Reference:    | Drawing #:    |

### **Dimensional Drawing - Indoor Unit**

FXDQ12MVJU