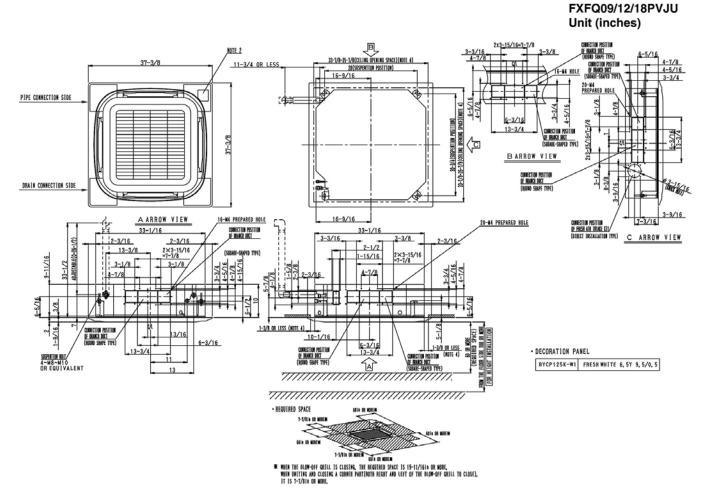

#### **Dimensional Drawing - Indoor Unit**

Daikin AC TRL Generated Submittal Data

FXFQ12PVJU