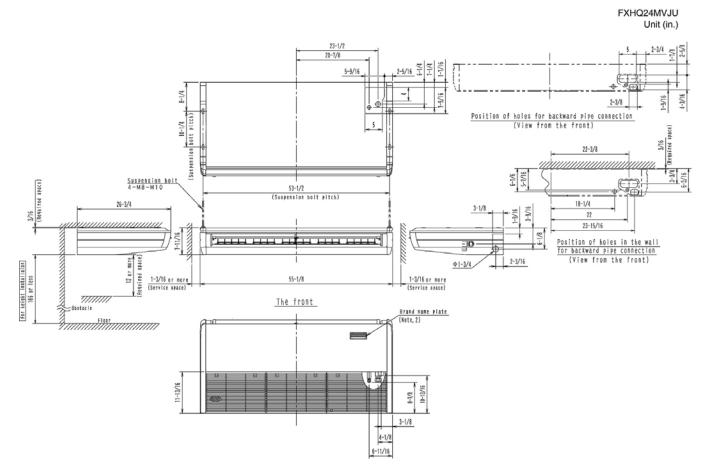

#### **Dimensional Drawing - Indoor Unit**

Daikin AC TRL Generated Submittal Data

#### FXHQ24MVJU