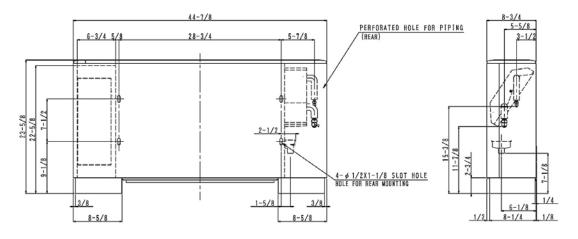

nch):          | 1/2      |
| Liquid Pipe Connection (inch):       | 1/4      |
| Condensate Connection (inch):        | 53/64    |
| Sound Pressure Level (dBA):          | 36       |
| Sound Power Level (dBA):             |          |
| External Static Pressure/Max (inWg): | 0/0      |
| Controller Name:                     |          |
|                                      |          |

# FXLQ12MVJU9

# FXLQ12MVJU9

Std U.S. Warranty: 7yrs Compressor, 1yrs Parts



# **Submittal Data Sheet**

| Project Name: |               |
|---------------|---------------|
| Location:     | Approval:     |
| Engineer:     | Date:         |
| Submitted to: | Construction: |
| Submitted by: | Unit #:       |
| Reference:    | Drawing #:    |

### **Dimensional Drawing - Indoor Unit**

FXLQ12MVJU9