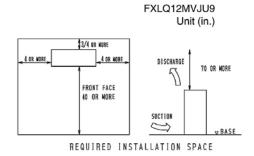

(inch):          | 1/2      |
| Liquid Pipe Connection (inch):       | 1/4      |
| Condensate Connection (inch):        | 53/64    |
| Sound Pressure Level (dBA):          | 36       |
| Sound Power Level (dBA):             |          |
| External Static Pressure/Max (inWg): | 0/0      |
| Controller Name:                     |          |
|                                      |          |

# FXLQ12MVJU9

# FXLQ12MVJU9

Std U.S. Warranty: 7yrs Compressor, 1yrs Parts



# **Submittal Data Sheet**

| Project Name: |               |
|---------------|---------------|
| Location:     | Approval:     |
| Engineer:     | Date:         |
| Submitted to: | Construction: |
| Submitted by: | Unit #:       |
| Reference:    | Drawing #:    |

### **Dimensional Drawing - Indoor Unit**

FXLQ12MVJU9