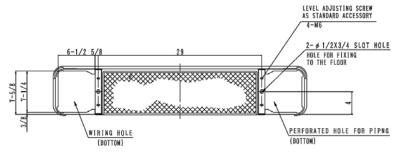

h):          | 1/2      |
| Liquid Pipe Connection (inch):       | 1/4      |
| Condensate Connection (inch):        | 53/64    |
| Sound Pressure Level (dBA):          | 36       |
| Sound Power Level (dBA):             |          |
| External Static Pressure/Max (inWg): | 0/0      |
| Controller Name:                     |          |
|                                      |          |

# FXLQ12MVJU9

# FXLQ12MVJU9

Std U.S. Warranty: 7yrs Compressor, 1yrs Parts



# **Submittal Data Sheet**

| Project Name: |               |
|---------------|---------------|
| Location:     | Approval:     |
| Engineer:     | Date:         |
| Submitted to: | Construction: |
| Submitted by: | Unit #:       |
| Reference:    | Drawing #:    |

### **Dimensional Drawing - Indoor Unit**

FXLQ12MVJU9