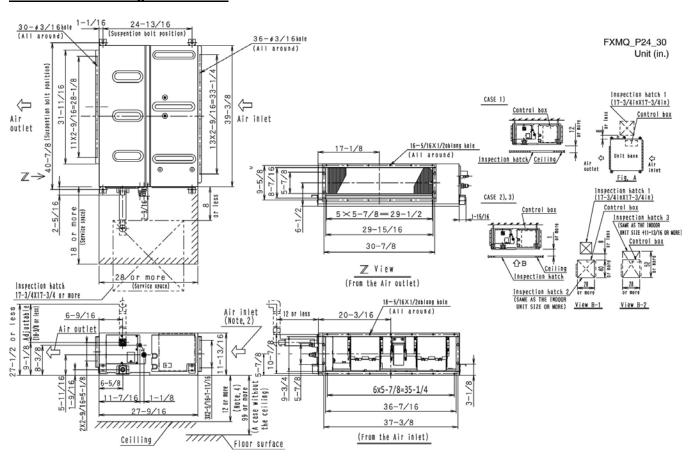

-------------------|-----------|
| Moisture Removal (pt/h):             |           |
| Gas Pipe Connection (inch):          | 5/8       |
| Liquid Pipe Connection (inch):       | 3/8       |
| Condensate Connection (inch):        | 1-1/4     |
| Sound Pressure Level (dBA):          | 43        |
| Sound Power Level (dBA):             |           |
| External Static Pressure/Max (inWg): | 0.4 / 0.8 |
| Controller Name:                     |           |
|                                      |           |

# FXMQ30PVJU

## FXMQ30PVJU

Std U.S. Warranty: 7yrs Compressor, 1yrs Parts



## **Submittal Data Sheet**

| Approval:     |
|---------------|
| Date:         |
| Construction: |
| Unit #:       |
| Drawing #:    |
|               |

## **Dimensional Drawing - Indoor Unit**

FXMQ30PVJU