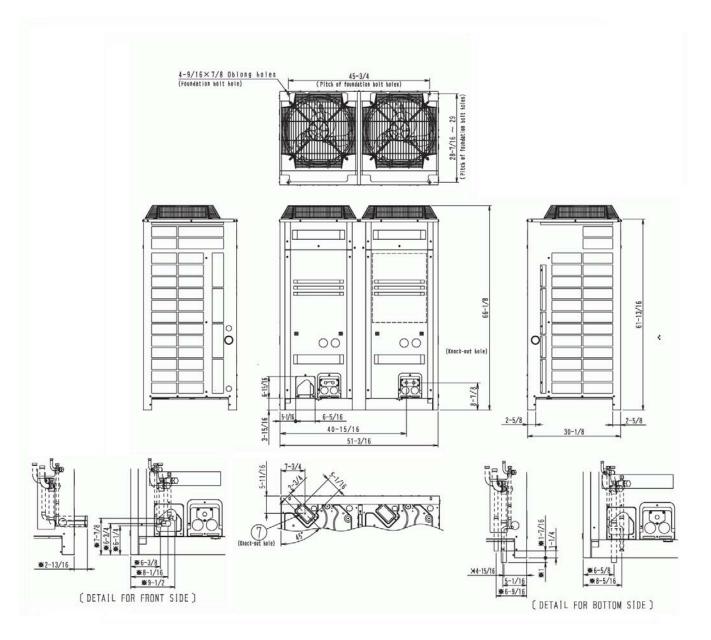

ating Operation Range (°F):  0 - 77 / (-4) - 60            |
|                                                                                                                                                                                                                                                                                                                                                                                              |



### **Submittal Data Sheet**

| Project Name: |               |  |
|---------------|---------------|--|
| Location:     | Approval:     |  |
| Engineer:     | Date:         |  |
| Submitted to: | Construction: |  |
| Submitted by: | Unit #:       |  |
| Reference:    | Drawing #:    |  |

#### **Dimensional Drawing - Condensing Unit**

REYQ120PBYD





## **Submittal Data Sheet**

| Approval:     |                             |
|---------------|-----------------------------|
| Date:         |                             |
| Construction: |                             |
| Unit #:       |                             |
| Drawing #:    |                             |
|               | Date: Construction: Unit #: |



#### **REYQ120PBYD**

Std U.S. Warranty: 7yrs Compressor, 1yrs Parts