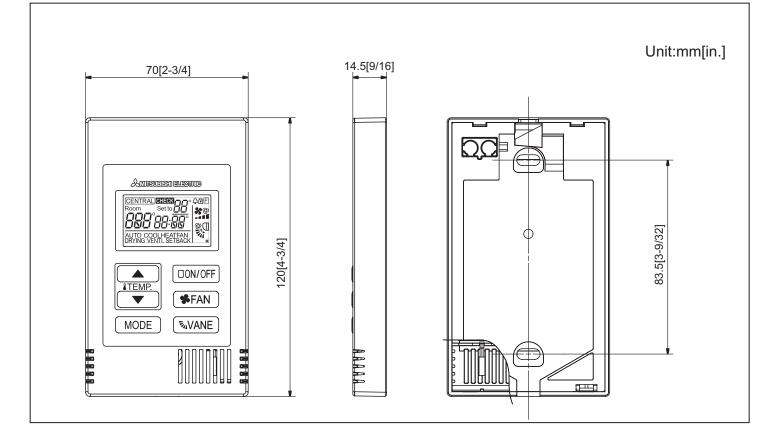

## Model: PAC-YT53CRAU - DIMENSIONS

1340 Satellite Boulevard Suwanee, GA 30024 Tele: 678-376-2900 • Fax: 800-889-9904 Toll Free: 800-433-4822 www.mehvac.com