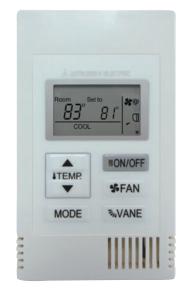

## OPTIONAL WIRED, WALL-MOUNTED SIMPLE MA REMOTE CONTROLLER (PAC-YT53CRAU) SPECIFICATIONS

- For use with P-Series and M-Series systems (M-Series requires MAC-333IF System Control interface, sold separately)
- Controls group operation for up to 16 indoor units in a single group
- Supports both Fahrenheit and Celsius
- User defined functions:
- ON/OFF
- Operation mode: Auto\*, Cool, Heat, Fan, or Drying (Note: \*Heat Pump Models only)
- Set temperature
- Fan speed setting
- Air flow direction
- Set temperature range: 40°F 95°F depending on operation mode and indoor unit connected.
- Set temperature range limit: Simple MA allowable set temperature range can be reduced for cool and heat modes.
- Room temperature can be sensed either at the indoor unit (default) or at the remote controller.
- Wiring: Uses two-wire, stranded, non-polar control wire for connecting to the indoor unit or control adapter.
  Requires crossover wiring for grouping across indoor units.
- Dimensions: 2-3/4 x 9/16 x 4-3/4" (70 x 14.5 x 120mm).